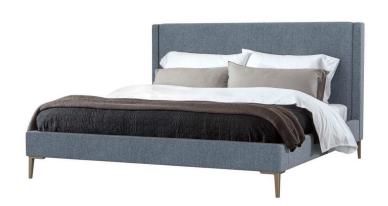

## Izzy Bed - Queen - Bronze Frame - Available in 4 Colors

sku: 199509-58

Understated but so chic, the streamlined Izzy bed makes a big impression.

- · Izzy Bed Queen Bronze Frame Available in 4 Colors
- Made of douglas loop, metal
- Size: 49"h x 90"d x 67"w
- Made in United States
- Highlights coastal inspired fabric
- Features 13.5" slat height
- Classic silhouette
- Upholstery: To prevent overall soil, frequent vacuuming or light brushing to remove dust and grime is recommended. Spot clean using a mild water-free solvent or dry-cleaning product containing carbon tetrachloride. Pretest a small area before proceeding. Cleaning by a professional cleaning service only is recommended.