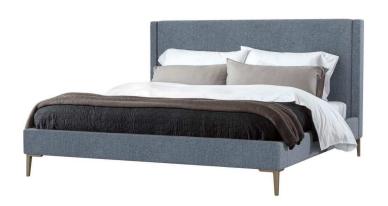

## Izzy Bed - King - Bronze Frame - Available in 4 Colors

sku: 199501-58

Understated but so chic, the streamlined Izzy bed makes a big impression.

- · Izzy Bed King Bronze Frame Available in 4 Colors
- Made of douglas loop, metal
- Size: 49"h x 90"d x 83"w
- Made in United States
- Highlights coastal inspired fabric
- Features 13.5" slat height
- · Hardwood slat system with center support leg
- Upholstery: To prevent overall soil, frequent vacuuming or light brushing to remove dust and grime is recommended. Spot clean using a mild water-free solvent or dry-cleaning product containing carbon tetrachloride. Pretest a small area before proceeding. Cleaning by a professional cleaning service only is recommended.