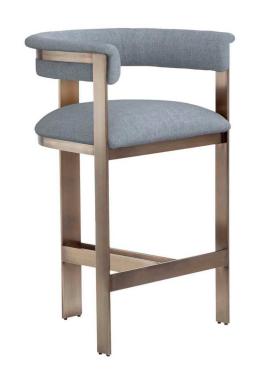

## Darcy Counter Stool - Antique Bronze Frame - Available in 9 Colors

sku: 198054-58

Boasting an art moderne influence, the Darcy counter stool features a streamlined stainless steel frame in an antique bronze finish.

- · Darcy Counter Stool Antique Bronze Frame Available in 9 Colors
- · Made of douglas loop, stainless steel
- Size: 34"h x 19"d x 22"w
- Made in United States
- · Highlights coastal inspired fabric
- · Curved back design and footrest offers great comfort
- · Boasts subtle elegance that is not intimidating
- Upholstery: To prevent overall soil, frequent vacuuming or light brushing to remove dust and grime is recommended. Spot clean using a mild water-free solvent or dry-cleaning product containing carbon tetrachloride. Pretest a small area before proceeding. Cleaning by a professional cleaning service only is recommended.