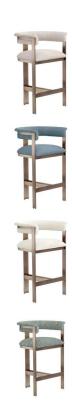

## Darcy Counter Stool - Antique Bronze Frame - Available in 9 Colors

sku: 198054-58

Boasting an art moderne influence, the Darcy counter stool features a streamlined stainless steel frame in an antique bronze finish.

- · Darcy Counter Stool Antique Bronze Frame Available in 9 Colors
- · Made of douglas loop, stainless steel
- Size: 34"h x 19"d x 22"w
- Made in United States
- · Highlights coastal inspired fabric
- · Curved back design and footrest offers great comfort
- · Boasts subtle elegance that is not intimidating
- Upholstery: To prevent overall soil, frequent vacuuming or light brushing to remove dust and grime is recommended. Spot clean using a mild water-free solvent or dry-cleaning product containing carbon tetrachloride. Pretest a small area before proceeding. Cleaning by a professional cleaning service only is recommended.