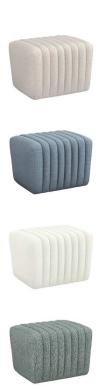

## Channel Ottoman - Available in 9 Colors

sku: 198024-58

Art-Deco inspired and stunningly glamorous, the Channel ottoman evokes swanky sophistication.

- · Channel Ottoman Available in 9 Colors
- Made of douglas loop
- Size: 17.5"h x 20"d x 23"w
- Made in United States
- Highlights coastal inspired fabric
- · Complements a variety of decor especially modern spaces
- · Channel-tufted design
- Upholstery: To prevent overall soil, frequent vacuuming or light brushing to remove dust and grime is recommended. Spot clean using a mild water-free solvent or dry-cleaning product containing carbon tetrachloride. Pretest a small area before proceeding. Cleaning by a professional cleaning service only is recommended.