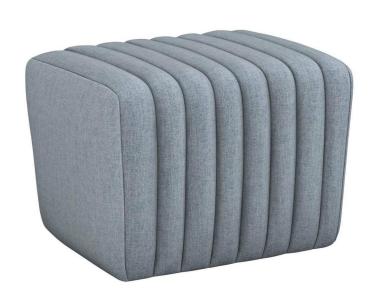

## Channel Ottoman - Available in 9 Colors

sku: 198024-58

Art-Deco inspired and stunningly glamorous, the Channel ottoman evokes swanky sophistication.

- · Channel Ottoman Available in 9 Colors
- Made of douglas loop
- Size: 17.5"h x 20"d x 23"w
- Made in United States
- Highlights coastal inspired fabric
- · Complements a variety of decor especially modern spaces
- · Channel-tufted design
- Upholstery: To prevent overall soil, frequent vacuuming or light brushing to remove dust and grime is recommended. Spot clean using a mild water-free solvent or dry-cleaning product containing carbon tetrachloride. Pretest a small area before proceeding. Cleaning by a professional cleaning service only is recommended.