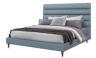

## Channel Bed - Queen - Walnut Frame - Available in 2 Colors

sku: 199511-55

Art-Deco inspired and stunningly glamorous, the Channel bed evokes swanky sophistication.

- Channel Bed Queen Walnut Frame Available in 2 Colors
- Made of beach loop, wood
- Size: 60"h x 91"d x 68"w
- Made in United States
- Highlights coastal inspired fabric
- Features 12" slat height
- Channel-tufted design