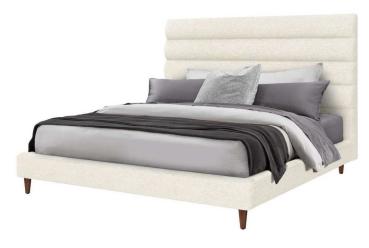

## Channel Bed - Queen - Walnut Frame - Available in 2 Colors

sku: 199511-55

Art-Deco inspired and stunningly glamorous, the Channel bed evokes swanky sophistication.

- Channel Bed Queen Walnut Frame Available in 2 Colors
- Made of beach loop, wood
- Size: 60"h x 91"d x 68"w
- Made in United States
- Highlights coastal inspired fabric
- Features 12" slat height
- Channel-tufted design