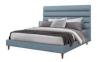

## Channel Bed - King - Walnut Frame - Available in 2 Colors

sku: 199503-55

Art-Deco inspired and stunningly glamorous, the Channel bed evokes swanky sophistication.

- · Channel Bed King Walnut Frame Available in 2 Colors
- · Made of beach loop, wood
- Size: 60"h x 91"d x 84"w
- Made in United States
- Highlights coastal inspired fabric
- Features 12" slat height
- · Channel-tufted design
- Upholstery: To prevent overall soil, frequent vacuuming or light brushing to remove dust and grime is recommended. Spot clean using a mild water-free solvent or dry-cleaning product containing carbon tetrachloride. Pretest a small area before proceeding. Cleaning by a professional cleaning service only is recommended.