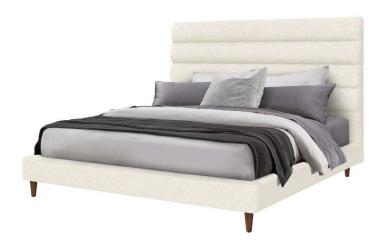

## Channel Bed - King - Walnut Frame - Available in 2 Colors

sku: 199503-55

Art-Deco inspired and stunningly glamorous, the Channel bed evokes swanky sophistication.

- · Channel Bed King Walnut Frame Available in 2 Colors
- · Made of beach loop, wood
- Size: 60"h x 91"d x 84"w
- Made in United States
- Highlights coastal inspired fabric
- Features 12" slat height
- · Channel-tufted design
- Upholstery: To prevent overall soil, frequent vacuuming or light brushing to remove dust and grime is recommended. Spot clean using a mild water-free solvent or dry-cleaning product containing carbon tetrachloride. Pretest a small area before proceeding. Cleaning by a professional cleaning service only is recommended.