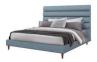

## Channel Bed - California King - Walnut Frame - Available in 2 Colors

sku: 199507-55

Art-Deco inspired and stunningly glamorous, the Channel bed evokes swanky sophistication.

- · Channel Bed California King Walnut Frame Available in 2 Colors
- · Made of beach loop, wood
- Size: 60"h x 95"d x 80"w
- Made in United States
- Highlights coastal inspired fabric
- Features 12" slat height
- · Channel-tufted design
- Upholstery: To prevent overall soil, frequent vacuuming or light brushing to remove dust and grime is recommended. Spot clean using a mild water-free solvent or dry-cleaning product containing carbon tetrachloride. Pretest a small area before proceeding. Cleaning by a professional cleaning service only is recommended.