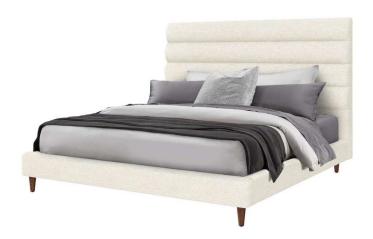

## Channel Bed - California King - Walnut Frame - Available in 2 Colors

sku: 199507-55

Art-Deco inspired and stunningly glamorous, the Channel bed evokes swanky sophistication.

- · Channel Bed California King Walnut Frame Available in 2 Colors
- · Made of beach loop, wood
- Size: 60"h x 95"d x 80"w
- Made in United States
- Highlights coastal inspired fabric
- Features 12" slat height
- · Channel-tufted design
- Upholstery: To prevent overall soil, frequent vacuuming or light brushing to remove dust and grime is recommended. Spot clean using a mild water-free solvent or dry-cleaning product containing carbon tetrachloride. Pretest a small area before proceeding. Cleaning by a professional cleaning service only is recommended.