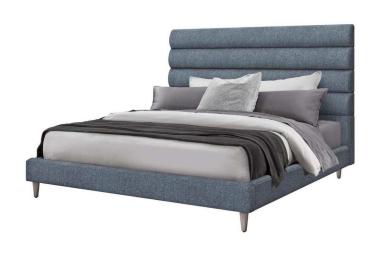

## Channel Bed - California King - Light Grey Frame - Available in 5 Colors

sku: 199507-58

Art-Deco inspired and stunningly glamorous, the Channel bed evokes swanky sophistication.

- Channel Bed California King Light Grey Frame Available in 5 Colors
- · Made of douglas loop, wood
- Size: 60"h x 95"d x 80"w
- Made in United States
- Highlights coastal inspired fabric
- Features 12" slat height
- · Channel-tufted design
- Upholstery: To prevent overall soil, frequent vacuuming or light brushing to remove dust and grime is recommended. Spot clean using a mild water-free solvent or dry-cleaning product containing carbon tetrachloride. Pretest a small area before proceeding. Cleaning by a professional cleaning service only is recommended.