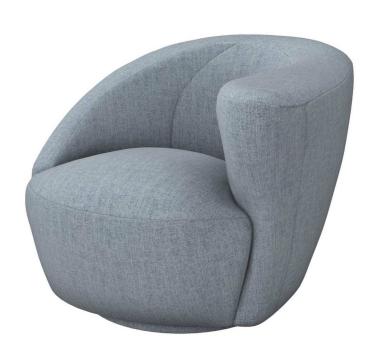

## Carlisle Right Swivel Chair - Available in 9 Colors

sku: 198059-58

The curvy and playful Carlisle swivel chair features made-in-the-USA craftsmanship paired with an array of sumptuous fabrics.

- · Carlisle Right Swivel Chair Available in 9 Colors
- Made of douglas loop
- Size: 30"h x 35"d x 36"w
- Made in United States
- Highlights coastal inspired fabric
- Distinct curved back
- Swivel mechanism
- Upholstery: To prevent overall soil, frequent vacuuming or light brushing to remove dust and grime is recommended. Spot clean using a mild water-free solvent or dry-cleaning product containing carbon tetrachloride. Pretest a small area before proceeding. Cleaning by a professional cleaning service only is recommended.