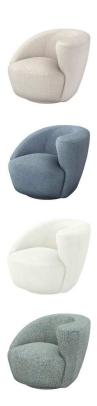

## Carlisle Right Swivel Chair - Available in 9 Colors

sku: 198059-58

The curvy and playful Carlisle swivel chair features made-in-the-USA craftsmanship paired with an array of sumptuous fabrics.

- · Carlisle Right Swivel Chair Available in 9 Colors
- Made of douglas loop
- Size: 30"h x 35"d x 36"w
- Made in United States
- Highlights coastal inspired fabric
- Distinct curved back
- Swivel mechanism
- Upholstery: To prevent overall soil, frequent vacuuming or light brushing to remove dust and grime is recommended. Spot clean using a mild water-free solvent or dry-cleaning product containing carbon tetrachloride. Pretest a small area before proceeding. Cleaning by a professional cleaning service only is recommended.