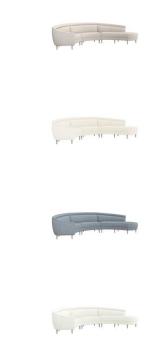

sku: 199012-58

*With a nod to Art Deco-chic, the Capri right chaise 3 piece sectional is swanky, stylish and sophisticated.* • *Capri Right Chaise Sectional - Light Grey Frame - Available in 5 Colors* 

- Made of douglas loop, wood
- Size: 35"h x 68"d x 142"w
- Made in United States
- Highlights coastal inspired fabric
- Interlocking hardwood frame construction
- Advanced comfort spring suspension

• Upholstery: To prevent overall soil, frequent vacuuming or light brushing to remove dust and grime is recommended. Spot clean using a mild water-free solvent or dry-cleaning product containing carbon tetrachloride. Pretest a small area before proceeding. Cleaning by a professional cleaning service only is recommended. In stock: 6