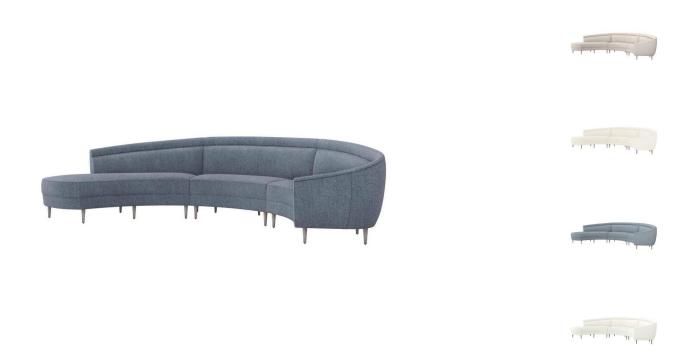

## Capri Left Chaise Sectional - Light Grey Frame - Available in 5 Colors

sku: 199013-58

With a nod to Art Deco-chic, the Capri left chaise 3 piece sectional is swanky, stylish and sophisticated.

- Capri Left Chaise Sectional Light Grey Frame Available in 5 Colors
- · Made of douglas loop, wood
- Size: 35"h x 68"d x 142"w
- Made in United States
- Highlights coastal inspired fabric
- Interlocking hardwood frame construction
- · Advanced comfort spring suspension
- Upholstery: To prevent overall soil, frequent vacuuming or light brushing to remove dust and grime is recommended. Spot clean using a mild water-free solvent or dry-cleaning product containing carbon tetrachloride. Pretest a small area before proceeding. Cleaning by a professional cleaning service only is recommended.