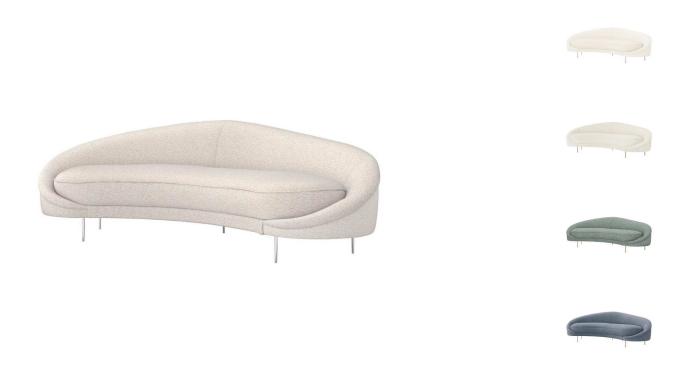

## Ava Left Sofa - Stainless Steel Frame - Available in 5 Colors

sku: 199032-51

The Ava sofa is a luxurious option that delivers sophistication and glamorous style.

- · Ava Left Sofa Stainless Steel Frame Available in 5 Colors
- Made of reef chenille, metal
- Size: 34"h x 43"d x 103"w
- Made in United States
- Highlights coastal inspired fabric
- Thick padded seat
- Features unique, curved back
- Upholstery: To prevent overall soil, frequent vacuuming or light brushing to remove dust and grime is recommended. Spot clean using a mild water-free solvent or dry-cleaning product containing carbon tetrachloride. Pretest a small area before proceeding. Cleaning by a professional cleaning service only is recommended.