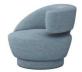

## Arabella Right Swivel Chair - Available in 9 Colors

sku: 198018-58

At once sophisticated and playful, the curvy Arabella swivel chair features made-in-the-USA craftsmanship paired with a sumptuous fabric.

- Arabella Right Swivel Chair Available in 9 Colors
- Made of douglas loop
- Size: 30"h x 35"d x 35"w
- Made in United States
- Highlights coastal inspired fabric
- Swivel rotation
- Interlocking hardwood frame construction