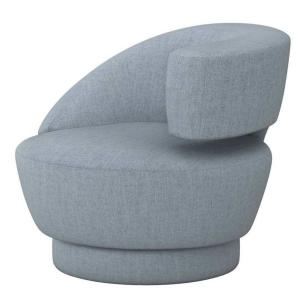

## Arabella Right Swivel Chair - Available in 9 Colors

sku: 198018-58

At once sophisticated and playful, the curvy Arabella swivel chair features made-in-the-USA craftsmanship paired with a sumptuous fabric.

- Arabella Right Swivel Chair Available in 9 Colors
- Made of douglas loop
- Size: 30"h x 35"d x 35"w
- Made in United States
- Highlights coastal inspired fabric
- Swivel rotation
- Interlocking hardwood frame construction