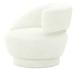

## Arabella Right Swivel Chair - Available in 9 Colors

sku: 198018-58

At once sophisticated and playful, the curvy Arabella swivel chair features made-in-the-USA craftsmanship paired with a sumptuous fabric.

- Arabella Right Swivel Chair Available in 9 Colors
- Made of douglas loop
- Size: 30"h x 35"d x 35"w
- Made in United States
- Highlights coastal inspired fabric
- Swivel rotation
- Interlocking hardwood frame construction