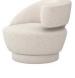

## Arabella Right Swivel Chair - Available in 9 Colors

sku: 198018-58

At once sophisticated and playful, the curvy Arabella swivel chair features made-in-the-USA craftsmanship paired with a sumptuous fabric.

- Arabella Right Swivel Chair Available in 9 Colors
- Made of douglas loop
- Size: 30"h x 35"d x 35"w
- Made in United States
- Highlights coastal inspired fabric
- Swivel rotation
- Interlocking hardwood frame construction