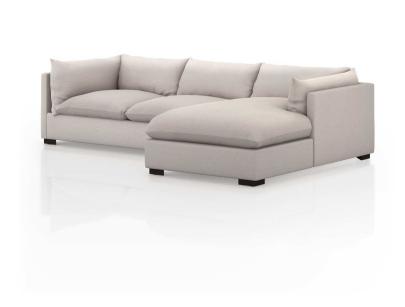

## Four Hands Hortensio 2 Pc Right Arm Facing Sectional - Bennett Moon - Available in 2 Sizes

sku: 231330-002

Luxurious comfort with a functional spin. Clean-lined and simply styled. Various configurations offer flexibility to fit any size space. Performance fabrics are specially created to withstand spills, stains, high traffic and wear, ensuring long-term comfort and unmatched durability.

2 Pc Right Arm Facing Sectional - Bennett Moon - Available in 2 Sizes

Made of 100% Polyester & Solid Banak

Size: 31.5"h x 67"d x 112"w Size: 31.5"h x 67"d x 131"w

Made in Mexico
Wipe with a dry cloth

In stock: 0