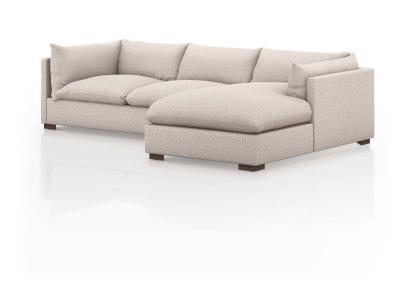

## Four Hands Hortensio 2 Pc Right Arm Facing Sectional -Bayside Pebble - Available in 2 Sizes

sku: 231330-001

Luxurious comfort with a functional spin. Clean-lined and simply styled. Various configurations offer flexibility to fit any size space. Performance fabrics are specially created to withstand spills, stains, high traffic and wear, ensuring long-term comfort and unmatched durability.

2 Pc Right Arm Facing Sectional - Bayside Pebble - Available in 2 Sizes

Made of 42Pl,24Pp,20Co,14Vi & Solid Banak

Featuring Performance Fabric

Size: 31.5"h x 67"d x 112"w

Size: 31.5"h x 67"d x 131"w

Made in Mexico