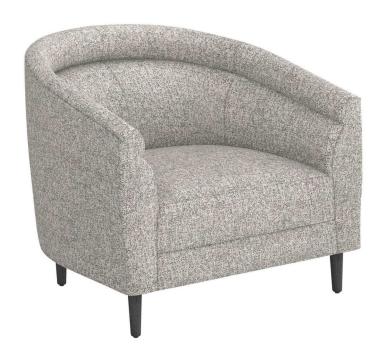

## Capri Chair - Dark Grey Frame - Available in 2 Colors

sku: 198000-56

So inviting, the curved Capri chair offers a cocoon of comfort mixed with luxurious, unbeatable style.

- · Capri Chair Dark Grey Frame Available in 2 Colors
- · Made of bayside weave, wood
- Size: 32"h x 33"d x 35"w
- Made in United States
- Highlights coastal inspired fabric
- · Interlocking hardwood frame construction
- Advanced comfort spring suspension
- Upholstery: To prevent overall soil, frequent vacuuming or light brushing to remove dust and grime is recommended. Spot clean using a mild water-free solvent or dry-cleaning product containing carbon tetrachloride. Pretest a small area before proceeding. Cleaning by a professional cleaning service only is recommended.