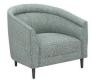

## Capri Chair - Dark Grey Frame - Available in 2 Colors

sku: 198000-56

So inviting, the curved Capri chair offers a cocoon of comfort mixed with luxurious, unbeatable style.

- · Capri Chair Dark Grey Frame Available in 2 Colors
- · Made of bayside weave, wood
- Size: 32"h x 33"d x 35"w
- Made in United States
- Highlights coastal inspired fabric
- · Interlocking hardwood frame construction
- Advanced comfort spring suspension
- Upholstery: To prevent overall soil, frequent vacuuming or light brushing to remove dust and grime is recommended. Spot clean using a mild water-free solvent or dry-cleaning product containing carbon tetrachloride. Pretest a small area before proceeding. Cleaning by a professional cleaning service only is recommended.