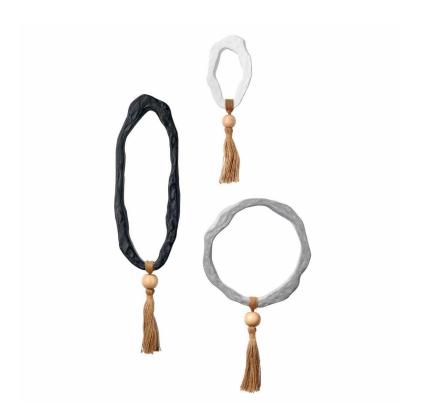

## Mirage Abstract Wall Art with Natural Wood Bead & Jute Tassel

sku: I S8MIRAGWAWD

Inspired by Jamie's travels in the East, this set of three decorative hangings add instant intrigue to any wall of the home. Three organic, free-form resin rings draw the eye to an expertly hand-knotted sisal rope and a single natural wood bead. Soothing shades of blue, gray, and white create a feeling of calm. Generously sized; the smallest of the trio measures nine and a half inches in height and the largest a full two feet. Each piece is artisan crafted and each set is unique. The finish, wood grain, and exact measurements will vary.

- · White, Black & Grey with Natural Wood Bead & Jute Tassel Wall Art
- Made of Resin
- Size: Large: 24"h x 9"w/Medium: 15"dia/Small: 10"h x 6"w
- Wipe with a dry cloth

In stock: 236