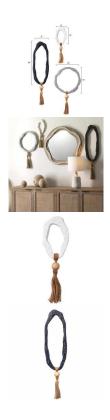

## Mirage Abstract Wall Art with Natural Wood Bead & Jute Tassel

sku: I S8MIRAGWAWD

Inspired by Jamie's travels in the East, this set of three decorative hangings add instant intrigue to any wall of the home. Three organic, free-form resin rings draw the eye to an expertly hand-knotted sisal rope and a single natural wood bead. Soothing shades of blue, gray, and white create a feeling of calm. Generously sized; the smallest of the trio measures nine and a half inches in height and the largest a full two feet. Each piece is artisan crafted and each set is unique. The finish, wood grain, and exact measurements will vary.

- · White, Black & Grey with Natural Wood Bead & Jute Tassel Wall Art
- Made of Resin
- Size: Large: 24"h x 9"w/Medium: 15"dia/Small: 10"h x 6"w
- Wipe with a dry cloth

In stock: 236