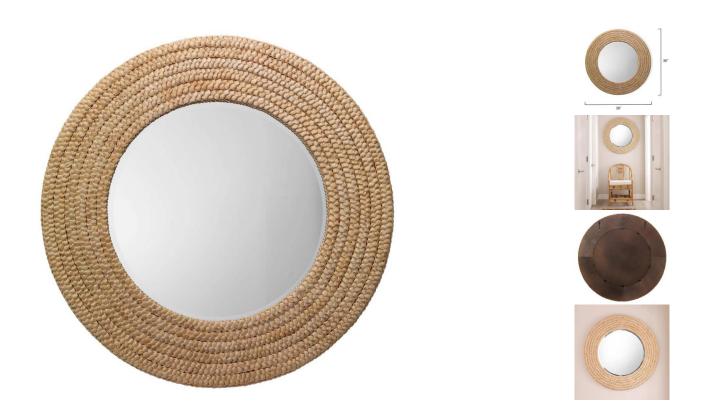

## Meadow Mirror - Natural Seagrass

## sku: LS6MEADMISG

Add natural texture and instant coastal flair to any room with our Meadow Mirror. The circular frame is made of woven, braided seagrass, embracing its natural roughness for an impactful presence on any wall. The substantial, wide frame of repeating rows of this organic grass sets this mirror apart as a statement piece in any home.

- Natural Seagrass Wall Mirror
- Made of Seagrass & Mirror
- Size: 36"h x 36"d x 36"w

• Wipe with a damp cloth dipped in warm water; For deep cleaning, use washing-up liquid or white vinegar and warm water In stock: 19