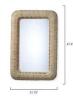

- · Off-White Wall Mirror
- Made of Corn Straw Rope & MDF (mirror backing)
- Size: 47.5"h x 3.25"d x 31.75"w
- Wipe with a damp cloth dipped in warm water; For deep cleaning, use washing-up liquid or white vinegar and warm water