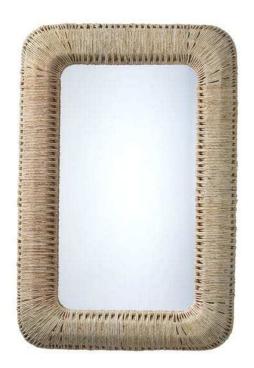

## Hollis Rectangle Mirror - Off-White

sku: 6HOLL-MIOW

Crafted by expert artisans, every inch of the Hollis mirror's frame is painstakingly, and artistically, wrapped in rope created from sustainably harvested corn straw. The intrinsic beauty of the natural material is allowed to take center stage, and flaws in the organic material are celebrated. The look is tropical yet sophisticated, and perfectly at home in today's more casual decors.

- · Off-White Wall Mirror
- Made of Corn Straw Rope & MDF (mirror backing)
- Size: 47.5"h x 3.25"d x 31.75"w
- Wipe with a damp cloth dipped in warm water; For deep cleaning, use washing-up liquid or white vinegar and warm water