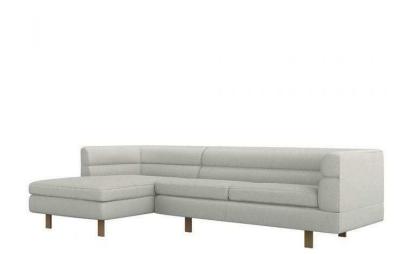

## Ornette Left Chaise Sectional - Available in 2 Colors

sku: 199022-12

Luxuriant and enveloping, the Ornette Left Chaise 2 Piece Sectional makes a bold statement and is customizable in varied fabulous fabrics.

Ornette Left Chaise Sectional - Available in 2 Colors

Dimensions: 58.5"L x 110"W x 29.5"H

Material: Faux Linen, Metal

Care: Upholstery: To prevent overall soil, frequent vacuuming or light brushing to remove dust and grime is recommended. Spot clean using a mild water-free solvent or dry-cleaning product containing carbon tetrachloride. Pretest a small area before proceeding. Cleaning by a professional cleaning service only is recommended. Metal: Items to be cleaned with soft dry or damp cloth, no chemicals, cleansers or abrasive materials are recommended. Items intended for use in a dry space. Avoid prolonged exposure to moisture to preserve finish.