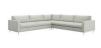

## Valencia Sectional - Available in 2 Colors

sku: 199016-7

Clean lines and a streamlined silhouette, the Valencia 3 Piece Sectional makes a lasting impression. Valencia Sectional - Available in 2 Colors

Dimensions: 124.5"L x 124.5"W x 34"H

Material: Faux Shearling, Stainless Steel

Care: Upholstery: To prevent overall soil, frequent vacuuming or light brushing to remove dust and grime is recommended. Spot clean using a mild water-free solvent or dry-cleaning product containing carbon tetrachloride. Pretest a small area before proceeding. Cleaning by a professional cleaning service only is recommended. Metal: Items to be cleaned with soft dry or damp cloth, no chemicals, cleansers or abrasive materials are recommended. Items intended for use in a dry space. Avoid prolonged exposure to moisture to preserve finish. Made In The USA