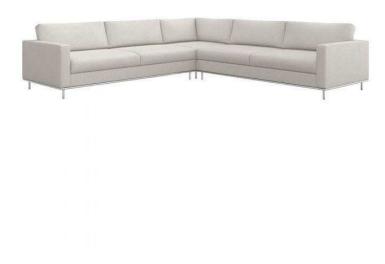

## Valencia Sectional - Available in 2 Colors

sku: 199016-7

Clean lines and a streamlined silhouette, the Valencia 3 Piece Sectional makes a lasting impression. Valencia Sectional - Available in 2 Colors

Dimensions: 124.5"L x 124.5"W x 34"H

Material: Faux Shearling, Stainless Steel

Care: Upholstery: To prevent overall soil, frequent vacuuming or light brushing to remove dust and grime is recommended. Spot clean using a mild water-free solvent or dry-cleaning product containing carbon tetrachloride. Pretest a small area before proceeding. Cleaning by a professional cleaning service only is recommended. Metal: Items to be cleaned with soft dry or damp cloth, no chemicals, cleansers or abrasive materials are recommended. Items intended for use in a dry space. Avoid prolonged exposure to moisture to preserve finish. Made In The USA