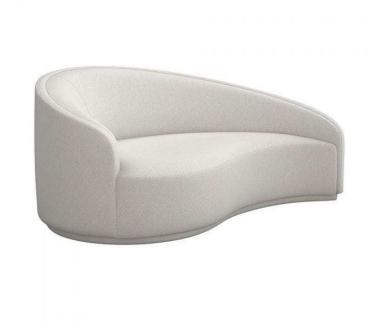

## Dana Left Chaise - Available in 2 Colors

sku: 199002-7

Captivating and sultry. The Dana Chaise is a luxurious option that delivers sophistication and glamorous style. A finely woven faux linen in fresco makes for a timeless selection. Interlocking hardwood frame construction. Advanced comfort spring suspension. Loose seat and back cushions. Plush polyurethane foam cushions.

Dana Left Chaise - Available in 2 Colors

Dimensions: 43"L x 76"W x 34"H

Material: Faux Shearling

Care: Upholstery: To prevent overall soil, frequent vacuuming or light brushing to remove dust and grime is recommended. Spot clean using a mild water-free solvent or dry-cleaning product containing carbon tetrachloride. Pretest a small area before proceeding. Cleaning by a professional cleaning service only is recommended. Wood: Items to be cleaned with soft dry or damp cloth, no chemicals, cleansers or abrasive materials are recommended. Items intended for use in a dry space. Avoid prolonged exposure to moisture to preserve finish.