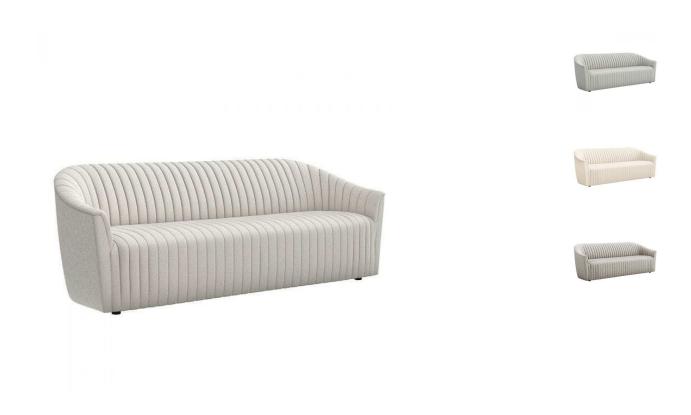

## Channel Sofa - Available in 4 Colors

sku: 199001-15

Art-Deco inspired and stunningly glamorous, the Channel Sofa evokes swanky sophistication.

Sofa - Available in 4 Colors

Material varies according to color:

Pure - Bay Crest Faux Linen

Storm - Paseo Linen

Size: 32"h x 36"d x 90"w

Channel-tufted design

Interlocking hardwood frame construction

Advanced comfort spring suspension

Tight seat and back with plush polyurethane foam