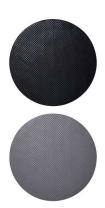

## Miyake Placemats Set of 4 - Gray / Black

sku: AP019040-GB

With subtle hues and textures, the Miyake placemats add a hint of Japanese simplicity to any table. Wipeable and reversible, they are an easy addition to a modern collection.

With subtle hues and textures, the Miyake placemats add a hint of Japanese simplicity to any table. Wipeable and reversible, they are an easy addition to a modern collection.

With subtle hues and textures, the Miyake placemats add a hint of Japanese simplicity to any table. Wipeable and reversible, they are an easy addition to a modern collection.

· Miyake Placemats in Gray/Black

Size: 16"dia x 1"hMade in Turkey

• Wipe with a damp cloth

In stock: 100