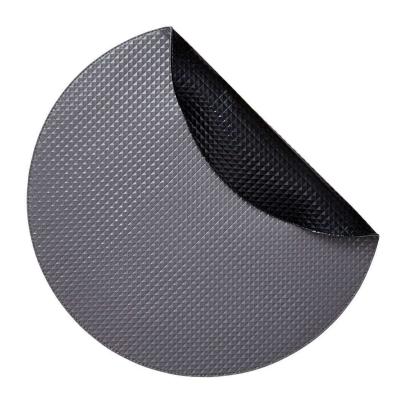

## Miyake Placemats Set of 4 - Gray / Black

sku: AP019040-GB

With subtle hues and textures, the Miyake placemats add a hint of Japanese simplicity to any table. Wipeable and reversible, they are an easy addition to a modern collection.

With subtle hues and textures, the Miyake placemats add a hint of Japanese simplicity to any table. Wipeable and reversible, they are an easy addition to a modern collection.

With subtle hues and textures, the Miyake placemats add a hint of Japanese simplicity to any table. Wipeable and reversible, they are an easy addition to a modern collection.

· Miyake Placemats in Gray/Black

Size: 16"dia x 1"hMade in Turkey

• Wipe with a damp cloth

In stock: 100