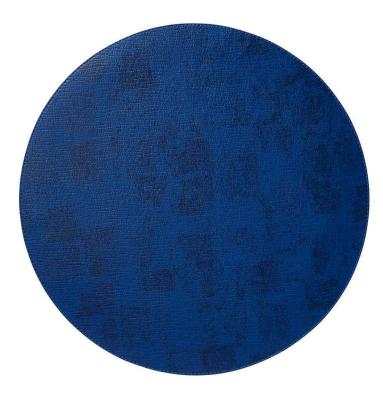

## Tortosa Placemats Set of 4 - Blue / Light Blue

## sku: AP016040-BL

The Tortosa placemats evoke the scenery of Catalonia with color palettes based on the rivers and mountains of the region. Wipeable and reversible, they add a bit of easy Spanish flair to any table. The Tortosa placemats evoke the scenery of Catalonia with color palettes based on the rivers and mountains of the region. Wipeable and reversible, they add a bit of easy Spanish flair to any table. The Tortosa placemats evoke the scenery of Catalonia with color palettes based on the rivers and mountains of the region. Wipeable and reversible, they add a bit of easy Spanish flair to any table.

- Tortosa Placemats in Blue-Light Blue
- Size: 16"dia x 1"h
- Made in Turkey
- Wipe with a damp cloth

In stock: 100