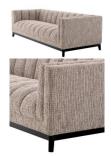

## Eichholtz Sofa Ditmar - Mademoiselle Beige

sku: A115439

Resting upon a black finish base and upholstered in Mademoiselle beige, Sofa Ditmar will bring lots of charm and warmth to your living room. The deep channel stitching of the seat and backrest gives this contemporary sofa a touch of nostalgia.

Sofa in Mademoiselle Beige with Black base

Dimensions: Width 90.94" | Depth 37.4" | Height 27.95" | Seat Depth 26.38" | Seat Height 17.72" | Arm Height 27.95"

Indoor use/dry locations only

Material - Fabric Composition: 93% polyester | 7% viscose