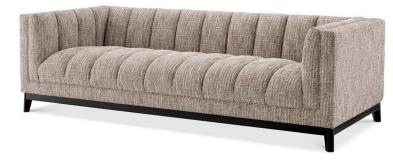

## Eichholtz Sofa Ditmar - Mademoiselle Beige

sku: A115439

Resting upon a black finish base and upholstered in Mademoiselle beige, Sofa Ditmar will bring lots of charm and warmth to your living room. The deep channel stitching of the seat and backrest gives this contemporary sofa a touch of nostalgia.

Sofa in Mademoiselle Beige with Black base

Dimensions: Width 90.94" | Depth 37.4" | Height 27.95" | Seat Depth 26.38" | Seat Height 17.72" | Arm Height 27.95"

Indoor use/dry locations only

Material - Fabric Composition: 93% polyester | 7% viscose