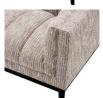

## Eichholtz Chair Ditmar - Mademoiselle Beige

sku: A115576

Resting upon a black finish base and upholstered in Mademoiselle beige, Chair Ditmar will bring lots of charm and warmth to your living room. The deep channel stitching of the seat and backrest gives this contemporary armchair a touch of nostalgia.

Chair in Mademoiselle Beige with Black base

Dimensions: Width 41.34" | Depth 38.19" | Height 27.95" | Seat Depth 26.38" | Seat Height 17.72" | Arm Height 27.95"

Indoor use/dry locations only

Material - Fabric Composition: 93% polyester | 7% viscose