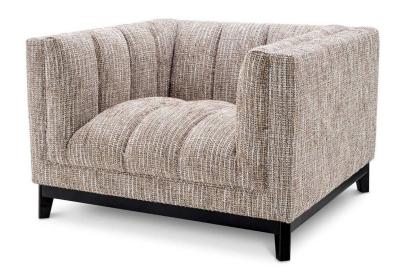

## Eichholtz Chair Ditmar - Mademoiselle Beige

sku: A115576

Resting upon a black finish base and upholstered in Mademoiselle beige, Chair Ditmar will bring lots of charm and warmth to your living room. The deep channel stitching of the seat and backrest gives this contemporary armchair a touch of nostalgia.

Chair in Mademoiselle Beige with Black base

Dimensions: Width 41.34" | Depth 38.19" | Height 27.95" | Seat Depth 26.38" | Seat Height 17.72" | Arm Height 27.95"

Indoor use/dry locations only

Material - Fabric Composition: 93% polyester | 7% viscose