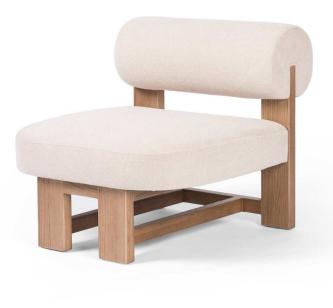

## Four Hands Lee Chair - Piermont Oyster

## sku: 231359-001

Sculptural rounded cushioning softens the linear, asymmetrical frame of this statement seating. Solid ash frame with cream-hued performance upholstery. Performance fabrics are specially created to withstand spills, stains, high traffic and wear, ensuring long-term comfort and unmatched durability. Piermont Oyster Occasional Chair Colors: Piermont Oyster, Toasted Ash Solid Made of 100% Polyester & Solid Ash Featuring Performance Fabric Size: 29"h x 34.5"d x 30.5"w Seat Depth: 23" Seat Height: 17.50" Wipe with a dry cloth In stock: 89