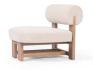

## Four Hands Lee Chair - Piermont Oyster

## sku: 231359-001

Sculptural rounded cushioning softens the linear, asymmetrical frame of this statement seating. Solid ash frame with cream-hued performance upholstery. Performance fabrics are specially created to withstand spills, stains, high traffic and wear, ensuring long-term comfort and unmatched durability. Piermont Oyster Occasional Chair Colors: Piermont Oyster, Toasted Ash Solid Made of 100% Polyester & Solid Ash Featuring Performance Fabric Size: 29"h x 34.5"d x 30.5"w Seat Depth: 23" Seat Height: 17.50" Wipe with a dry cloth In stock: 89