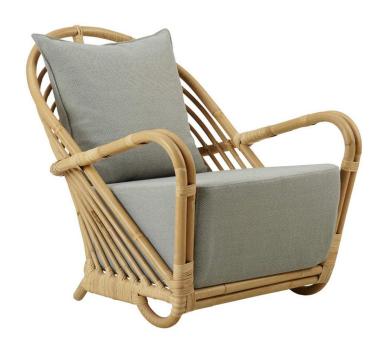

## Arne Jacobsen Charlottenborg Chair - Natural - Sunbrella Sailcloth Seagull Cushion

sku: KIT-AJ-25-SU-YCR-32000-0023

Our Icons collection revitalizes iconic pieces of furniture from some of Europe's most important architects and designers. Arne Jacobsen designed the original Charlottenborg pieces, which also include a two-seater sofa and a table, in 1936. The distinctive parallel curves in this piece are a signature element of Jacobsen's designs. The Charlottenborg Chair blends strength and fluidity for a noteworthy addition to any room. Each chair is handmade using the finest Malacca cane rattan. Rattan is strong, lightweight, flexible, and durable. Rattan is a natural climbing plant that grows in the Indonesian rainforest, without disturbing the existing structure and balance in the rainforest. Iconic designs to be a decorative piece in almost any décor. Sika-Design holds the ISO 14001 certification which is the international standard for Environmental Responsibility.

- · Rattan Chair
- Made of Rattan
- Size: 29.1"h x 30.3"d x 28.7"w Seat Height: 15.4" x Arm Height: 21.3"
- · Wash with water mixed with mild soap and remove stains with a sponge or medium brush
- This item is part of the quick ship program and when in stock is usually shipped out within 3-5 business days. Transit and delivery time can take 5-15 business days once shipped depending on your location.
- · This item is shipped Ground Shipping and is eligible for free shipping.