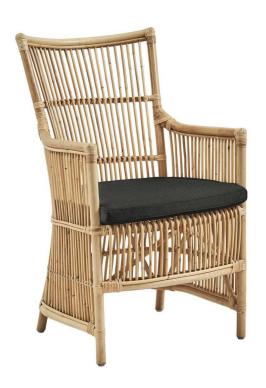

## Davinci Chair - Natural - Sunbrella Sailcloth Shade Cushion

sku: KIT-1005U-32000-0036

The Davinci Chair's design is as elegant as it is comfortable. At the head of the table, behind a desk or as an accent chair, this regal piece provides all-around support with upright bars and arm rests. It is handcrafted from natural rattan and is built to last as long as its timeless design.

- · Rattan Chair
- Made of Rattan
- Size: 38.2"h x 26"d x 22.9"w Seat Height: 19.7" x Arm Height: 26.4"
- · Wash with water mixed with mild soap and remove stains with a sponge or medium brush
- This item is part of the quick ship program and when in stock is usually shipped out within 3-5 business days. Transit and delivery time can take 5-15 business days once shipped depending on your location.
- This item is shipped Ground Shipping and is eligible for free shipping. In stock: 0