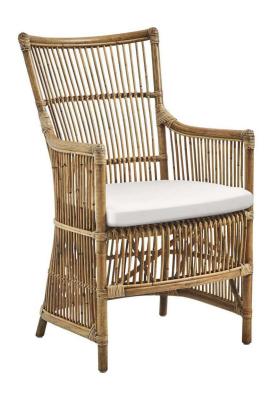

## Davinci Chair - Antique - Polyester Snow White Cushion - Brown

sku: KIT-1005A-CY101

The Davinci Chair's design is as elegant as it is comfortable. At the head of the table, behind a desk or as an accent chair, this regal piece provides all-around support with upright bars and arm rests. It is handcrafted from natural rattan and is built to last as long as its timeless design.

- · Rattan Chair
- Made of Rattan
- Size: 38.2"h x 26"d x 22.9"w Seat Height: 19.7" x Arm Height: 26.4"
- · Wash with water mixed with mild soap and remove stains with a sponge or medium brush
- This item is part of the quick ship program and when in stock is usually shipped out within 3-5 business days. Transit and delivery time can take 5-15 business days once shipped depending on your location.
- This item is shipped Ground Shipping and is eligible for free shipping. In stock: 11