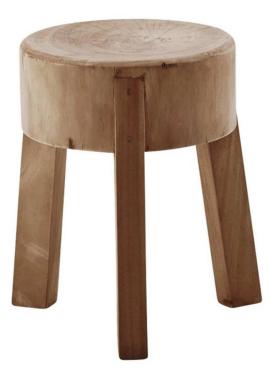

## Roger Stool - Brown

## sku: 9125U

The Roger Stool's strength and simplicity highlight the beautiful suar wood used to craft it. It pairs nicely with any of our teak tables for dining or works well as a side table next to your favorite lounge chair. Made from plantation grown suar wood which is a fast growing and non endangered tropical hardwood from Indonesia. Suar is a beautifully colored wood with natural variations from piece to piece. With a circular seat resting on three legs, each stool has unique grains and lines. In addition to a dining stool, Roger fits well as a small side table or in the living room as an extra seat. Sika-Design holds the ISO 14001 certification which is the international standard for Environmental Responsibility.