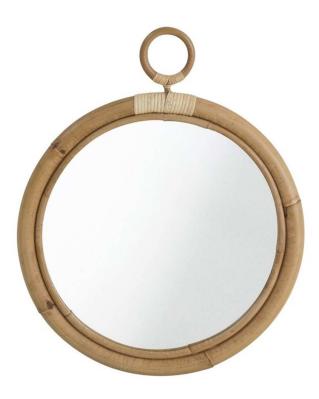

## Ella Mirror Small - Natural

## sku: 5040SU

The Ella Mirror adds minimalist elegance to any room. This classic mirror is inspired by designs from the 1950s and 1960s and is handcrafted from natural rattan. 'The mirror comes in three sizes to suit any space. Combine any number of them on a wall to create a unique visual. Rattan is strong, lightweight, flexible, and durable. Rattan is a natural climbing plant that grows in the Indonesian rainforest, without disturbing the existing structure and balance in the rainforest. Our skilled workers craft each piece of Rattan furniture by hand. Rattan frame will weather over time to a silvery patina and if the original natural rattan look is desired, rub with linseed oil.

- Natural Rattan Mirror
- Made of rattan
- Size: 15.7" dia
- Wash with water mixed with mild soap and remove stains with a sponge or medium brush

• This item is part of the quick ship program and when in stock is usually shipped out within 3-5 business days. Transit and delivery time can take 5-15 business days once shipped depending on your location.