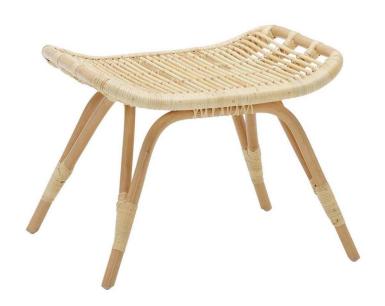

## Monet Footstool - Natural

sku: 1084U

The Monet Foot Stool is designed to pair with our popular high-backed Monet chair. Based on sketches from the 1950s and 1960s, this foot stool is designed for style and comfort. It is handcrafted from natural rattan and is built to last as long as its timeless design. Rattan is strong, lightweight, flexible, and durable. Rattan is a natural climbing plant that grows in the Indonesian rainforest, without disturbing the existing structure and balance in the rainforest. Our skilled workers craft each piece of Rattan furniture by hand. Rattan frame will weather over time to a silvery patina and if the original natural rattan look is desired, rub with linseed oil.

- · Rattan Foot Stool
- Made of rattan
- Size: 15.7"h x 16.5"d x 20.9"w Seat Height: 14.2"
- · Wash with water mixed with mild soap and remove stains with a sponge or medium brush
- This item is part of the quick ship program and when in stock is usually shipped out within 3-5 business days. Transit and delivery time can take 5-15 business days once shipped depending on your location.
- This item is shipped Ground Shipping and is eligible for free shipping. In stock: 194