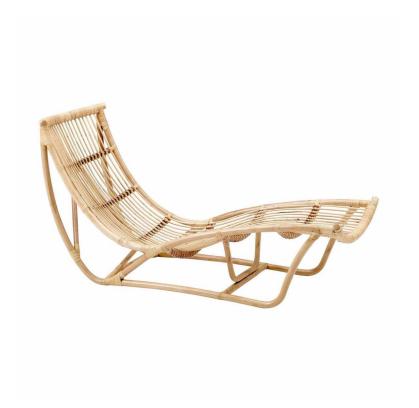

## Michelangelo Daybed - Natural

sku: 1025U

The Michelangelo Daybed is based on designs from the 1950s and 1960s and is crafted for indulgent relaxation. It is handcrafted from natural rattan and is built to last as long as its timeless design. Rattan is strong, lightweight, flexible, and durable. Rattan is a natural climbing plant that grows in the Indonesian rainforest, without disturbing the existing structure and balance in the rainforest. Our skilled workers craft each piece of Rattan furniture by hand. Rattan frame will weather over time to a silvery patina and if the original natural rattan look is desired, rub with linseed oil.

- · Rattan Daybed
- Made of rattan
- Size: 30.3"h x 63.8"l x 24.4"w
- · Wash with water mixed with mild soap and remove stains with a sponge or medium brush
- This item is part of the quick ship program and when in stock is usually shipped out within 3-5 business days. Transit and delivery time can take 5-15 business days once shipped depending on your location.
- This item is shipped freight Curbside Delivery and is eligible for free shipping. White Glove is an available upgrade at checkout.