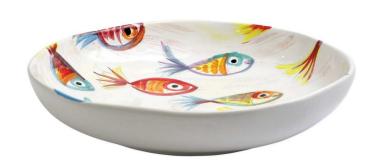

## Pesci Colorati Shallow Bowl

sku: PSE-78022

A traditional school of fish was the original inspiration for the Pesci Colorati Shallow Bowl. Our maestro artisans put their signature spin on the design with layers of color in handpainted detail to add variety and texture.

Shallow Bowl

Dimensions: 13.5"D, 2.75"H

Material: Terra Bianca

Made in Italy

Care: We recommend using a non-fragrant/non-citrus, non-abrasive detergent on the air dry cycle (or econo heat when available).