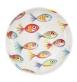

## Pesci Colorati Shallow Bowl

sku: PSE-78022

A traditional school of fish was the original inspiration for the Pesci Colorati Shallow Bowl. Our maestro artisans put their signature spin on the design with layers of color in handpainted detail to add variety and texture.

Shallow Bowl

Dimensions: 13.5"D, 2.75"H

Material: Terra Bianca

Made in Italy

Care: We recommend using a non-fragrant/non-citrus, non-abrasive detergent on the air dry cycle (or econo heat when available).