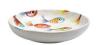

## Pesci Colorati Shallow Bowl

sku: PSE-78022

A traditional school of fish was the original inspiration for the Pesci Colorati Shallow Bowl. Our maestro artisans put their signature spin on the design with layers of color in handpainted detail to add variety and texture.

Shallow Bowl

Dimensions: 13.5"D, 2.75"H

Material: Terra Bianca

Made in Italy

Care: We recommend using a non-fragrant/non-citrus, non-abrasive detergent on the air dry cycle (or econo heat when available).