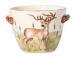

## Wildlife Deer Handled Deep Serving Bowl

sku: WDL-7880

Handpainted with intricate detail, the Wildlife Deer Handled Deep Serving Bowl reveals the beauty and strength of this classic animal. Create a statement anywhere in your home with this truly unique piece. Serving Bowl Dimensions: 9.5"D, 6.25"H Material: Terra Bianca Made in Italy Care: We recommend using a non-fragrant/non-citrus, non-abrasive detergent on the air dry cycle (or econo heat when available). In stock items will be shipped via ground shipping within 10-15 business days of placing your order. When out of stock, pre-ordered items may take up to 12 weeks to ship. Learn about our Shipping Policy. This item is subject to Return Exclusions please see our Return Policy. In stock: 25