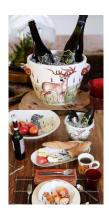

## Wildlife Deer Handled Deep Serving Bowl

sku: WDL-7880

Handpainted with intricate detail, the Wildlife Deer Handled Deep Serving Bowl reveals the beauty and strength of this classic animal. Create a statement anywhere in your home with this truly unique piece. Serving Bowl Dimensions: 9.5"D, 6.25"H Material: Terra Bianca Made in Italy Care: We recommend using a non-fragrant/non-citrus, non-abrasive detergent on the air dry cycle (or econo heat when available). In stock items will be shipped via ground shipping within 10-15 business days of placing your order. When out of stock, pre-ordered items may take up to 12 weeks to ship. Learn about our Shipping Policy. This item is subject to Return Exclusions please see our Return Policy. In stock: 25