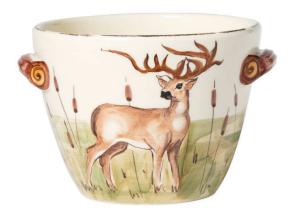

## Wildlife Deer Handled Deep Serving Bowl

sku: WDL-7880

Handpainted with intricate detail, the Wildlife Deer Handled Deep Serving Bowl reveals the beauty and strength of this classic animal. Create a statement anywhere in your home with this truly unique piece. Serving Bowl Dimensions: 9.5"D, 6.25"H Material: Terra Bianca Made in Italy Care: We recommend using a non-fragrant/non-citrus, non-abrasive detergent on the air dry cycle (or econo heat when available). In stock items will be shipped via ground shipping within 10-15 business days of placing your order. When out of stock, pre-ordered items may take up to 12 weeks to ship. Learn about our Shipping Policy. This item is subject to Return Exclusions please see our Return Policy. In stock: 25