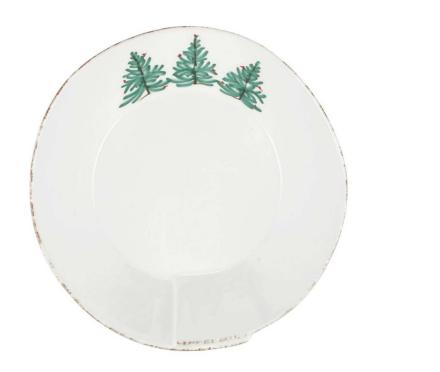

## Melamine Lastra Holiday Large Shallow Serving Bowl

sku: MLAH-23026

Lastra Holiday's unique silhouettes and cheerful design take a new form on the Melamine Lastra Holiday Large Shallow Serving Bowl. Delight in the magic of the holiday season as handpainted fir trees and red birds drift across the fresh white canvas of each piece. Lightweight yet sturdy with a glossy finish, this collection is ideal for outdoor use or meals with children.

Serving Bowl

Dimensions: 11.5"D, 3"H Material: Melamine

Made in Italy

Care: We recommend using a non-fragrant/non-citrus, non-abrasive detergent on the air dry cycle (or econo heat when available).

In stock items will be shipped via ground shipping within 10-15 business days of placing your order. When out of stock, pre-ordered items may take up to 12 weeks to ship. Learn about our Shipping Policy. This item is subject to Return Exclusions please see our Return Policy.