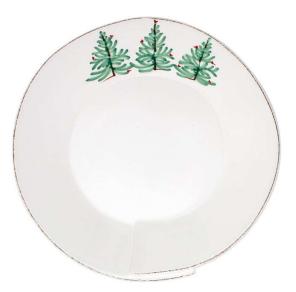

## Lastra Holiday Medium Shallow Serving Bowl

sku: LAH-26025

Delight in the holiday magic as handpainted fir trees and bright cardinals drift across the fresh white canvas of the Lastra Holiday Medium Shallow Serving Bowl. Mix and match with Lastra for a fun and sophisticated holiday table with a twist! Serving Bowl