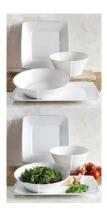

## Melamine Lastra White 4-Piece Serveware Set

sku: MLAS-W2300-SET

This set consists of one each of the following:

Serveware Set

Dimensions: 10.5"-18"L, 10.75"-14.5"W, 3"-4.75"H

Material: Melamine

Made in Italy