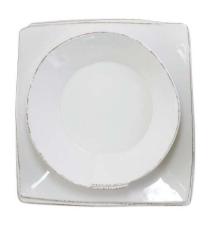

## Melamine Lastra White 4-Piece Serveware Set

sku: MLAS-W2300-SET

This set consists of one each of the following:

Serveware Set

Dimensions: 10.5"-18"L, 10.75"-14.5"W, 3"-4.75"H

Material: Melamine

Made in Italy