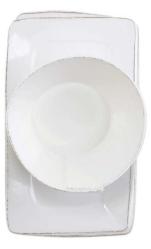

## Melamine Lastra White 4-Piece Serveware Set

sku: MLAS-W2300-SET

This set consists of one each of the following:

Serveware Set

Dimensions: 10.5"-18"L, 10.75"-14.5"W, 3"-4.75"H

Material: Melamine

Made in Italy