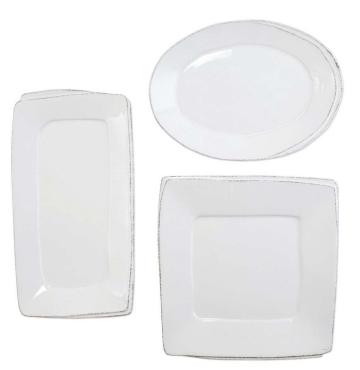

## sku: LAS-2602W-SET

Beloved for its sophisticated simplicity, versatility, and durability, Lastra is our bestselling collection. The Lastra White Three-Piece Serveware Set includes the Lastra White Small Oval Platter, the Lastra White Square Platter, and the Lastra White Rectangular Platter. It is a beautiful set for anyone who likes to cook or entertain. Lastra's design was inspired by the circular wooden slabs used for centuries to create the outer mold in cheesemaking throughout Italy. When fashioned together with twine, the hoop was left with a slight overlap to help maintain the shape of the cheese mold. Maestro molder Stefano Roselli incorporates the overlapping detail into the entire design, from its foot to its rim. A dark dusting on the edges of each piece suggests the ash that was used to preserve these cheeses and highlights each unique silhouette. Serveware Set Dimensions: 13"-16.25"L, 8.5"-12.5"W Material: Stoneware Made in Italy Care: We recommend using a non-fragrant/non-citrus, non-abrasive detergent on the air dry cycle (or econo heat when available). In stock items will be shipped via ground shipping within 10-15 business days of placing your order. When out of stock, pre-ordered items may take up to 12 weeks to ship. Learn about our Shipping Policy.