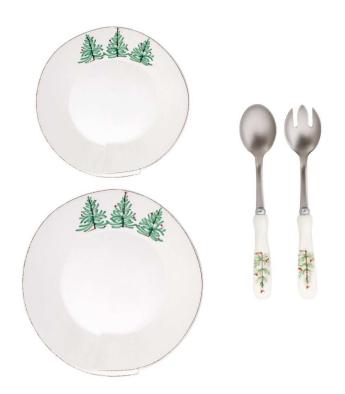

## Lastra Holiday 3-Piece Serveware Set

sku: LAH-2603-SET

Make time for your loved ones when you gather around the cheerful design of the Lastra Holiday 3-Piece Serverware Set. Featuring handpainted fir trees, the Salad Server Set, Medium Shallow Serving Bowl, and Large Shallow Serving Bowl make it easy to delight in the magic of the holiday season.

Serveware Set

Dimensions: 10"-11.5"L, 10"-11.5"W, 2.5"-3"H

Material: Italian Stoneware

Made in Italy

Care: We recommend using a non-fragrant/non-citrus, non-abrasive detergent on the air dry cycle (or econo heat when available).