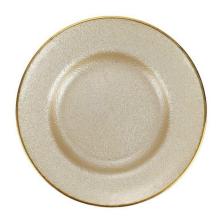

## Metallic Glass Pearl Salad Plate

sku: MTC-5201P

Metallic Glass is a dynamic collection that is at once timeless and modern. With a beautiful, molten effect, each piece is rimmed in gold and instantly elevates any table setting. The Metallic Glass Pearl Salad Plate exudes timeless glamour and is made to be mixed and matched with other Metallic Glass pieces.

Salad Plate

Dimensions: 8.5"D Material: Glass Made in Italy Care: Handwash.

In stock items will be shipped via ground shipping within 10-15 business days of placing your order. When out of stock, pre-ordered items may take up to 12 weeks to ship. Learn about our Shipping Policy. This item is subject to Return Exclusions please see our Return Policy.