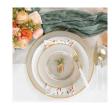

## Metallic Glass Pearl Salad Plate

sku: MTC-5201P

Metallic Glass is a dynamic collection that is at once timeless and modern. With a beautiful, molten effect, each piece is rimmed in gold and instantly elevates any table setting. The Metallic Glass Pearl Salad Plate exudes timeless glamour and is made to be mixed and matched with other Metallic Glass pieces.

Salad Plate

Dimensions: 8.5"D Material: Glass Made in Italy Care: Handwash.

In stock items will be shipped via ground shipping within 10-15 business days of placing your order. When out of stock, pre-ordered items may take up to 12 weeks to ship. Learn about our Shipping Policy. This item is subject to Return Exclusions please see our Return Policy.