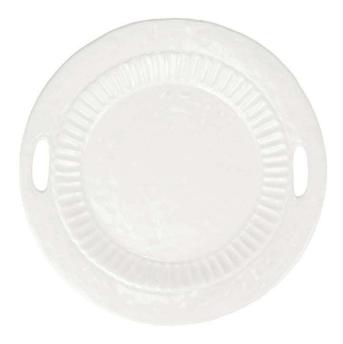

## Pietra Serena Handled Round Tray

sku: PIE-2622 Pietra Serena, meaning serene stone, represents the simplistic beauty of the handpressed design found on the Pietra Serena Handled Round Tray. Round Tray Dimensions: 16.5"D Material: Italian Stoneware Made in Italy Care: We recommend using a non-fragrant/non-citrus, non-abrasive detergent on the air dry cycle (or econo heat when available). In stock items will be shipped via ground shipping within 10-15 business days of placing your order. When out of stock, pre-ordered items may take up to 12 weeks to ship. Learn about our Shipping Policy. This item is subject to Return Exclusions please see our Return Policy. In stock: 31