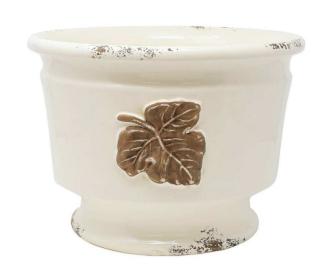

## Rustic Garden Leaves Medium Round Cachepot

sku: RGA-89103L

The Rustic Garden Leaves Medium Round Cachepot is handsculpted in Italy, and is a beautiful way to bring Italian style into your home through small accents.

Round Cachepot

Dimensions: 12.25"D, 8.75"H

Material: Terra Cotta

Made in Italy

Care: Clean With Damp Cloth

In stock items will be shipped via ground shipping within 10-15 business days of placing your order. When out of stock, pre-ordered items may take up to 12 weeks to ship. Learn about our Shipping Policy.