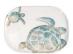

## Tartaruga Rectangular Tray

## sku: TAR-9727

The handpainted sea turtle is rendered in hues of aqua and taupe against a clean, white canvas on the Tartaruga Rectangular Tray. Maestro artisan, Gianluca Fabbro, utilizes a unique sponging technique to carefully add detail to each piece. Rectangular Tray Dimensions: 13.5"L, 9.75"W Material: Terra Bianca Made in Italy Care: We recommend using a non-fragrant/non-citrus, non-abrasive detergent on the air dry cycle (or econo heat when available). In stock items will be shipped via ground shipping within 10-15 business days of placing your order. When out of stock, pre-ordered items may take up to 12 weeks to ship. Learn about our Shipping Policy. This item is subject to Return Exclusions please see our Return Policy. In stock: 0