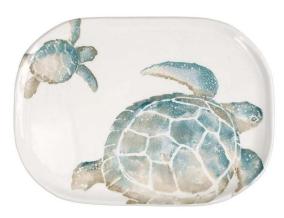

## Tartaruga Rectangular Tray

## sku: TAR-9727

The handpainted sea turtle is rendered in hues of aqua and taupe against a clean, white canvas on the Tartaruga Rectangular Tray. Maestro artisan, Gianluca Fabbro, utilizes a unique sponging technique to carefully add detail to each piece. Rectangular Tray Dimensions: 13.5"L, 9.75"W Material: Terra Bianca Made in Italy Care: We recommend using a non-fragrant/non-citrus, non-abrasive detergent on the air dry cycle (or econo heat when available). In stock items will be shipped via ground shipping within 10-15 business days of placing your order. When out of stock, pre-ordered items may take up to 12 weeks to ship. Learn about our Shipping Policy. This item is subject to Return Exclusions please see our Return Policy. In stock: 0