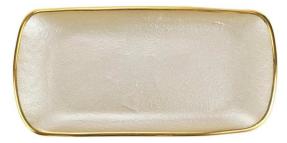

## Metallic Glass Pearl Rectangular Tray

## sku: MTC-5228P

Metallic Glass is a dynamic collection that is at once timeless and modern. With a beautiful, molten effect, each piece is rimmed in gold and instantly elevates any table setting. The Metallic Glass Pearl Rectangular Tray exudes timeless glamour and is a statement piece on its own or mixed with other Metallic Glass pieces.

*Rectangular Tray Dimensions: 11"L, 5.75"W Material: Glass Made in Italy Care: Handwash. In stock items will be shipped via ground shi*j

In stock items will be shipped via ground shipping within 10-15 business days of placing your order. When out of stock, pre-ordered items may take up to 12 weeks to ship. Learn about our Shipping Policy. This item is subject to Return Exclusions please see our Return Policy. In stock: 115