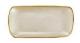

## Metallic Glass Pearl Rectangular Tray

## sku: MTC-5228P

Metallic Glass is a dynamic collection that is at once timeless and modern. With a beautiful, molten effect, each piece is rimmed in gold and instantly elevates any table setting. The Metallic Glass Pearl Rectangular Tray exudes timeless glamour and is a statement piece on its own or mixed with other Metallic Glass pieces.

*Rectangular Tray Dimensions: 11"L, 5.75"W Material: Glass Made in Italy Care: Handwash. In stock items will be shipped via ground shi*j

In stock items will be shipped via ground shipping within 10-15 business days of placing your order. When out of stock, pre-ordered items may take up to 12 weeks to ship. Learn about our Shipping Policy. This item is subject to Return Exclusions please see our Return Policy. In stock: 115