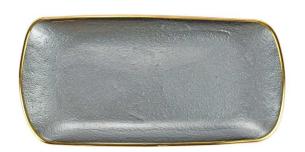

## Metallic Glass Slate Rectangular Tray

sku: MTC-5228S

Metallic Glass is a dynamic collection that is at once timeless and modern. With a beautiful, molten effect, each piece is rimmed in gold and instantly elevates any table setting. The Metallic Glass Slate Rectangular Tray exudes timeless glamour and is a statement piece on its own or mixed with other Metallic Glass pieces.

Rectangular Tray

Dimensions: 11"L, 5.75"W

Material: Glass Made in Italy Care: Handwash.

In stock items will be shipped via ground shipping within 10-15 business days of placing your order. When out of stock, pre-ordered items may take up to 12 weeks to ship. Learn about our Shipping Policy. This item is subject to Return Exclusions please see our Return Policy.