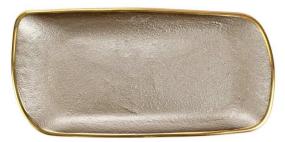

## Metallic Glass Fawn Rectangular Tray

## sku: MTC-5228F

Metallic Glass is a dynamic collection that is at once timeless and modern. With a beautiful, molten effect, each piece is rimmed in gold and instantly elevates any table setting. The Metallic Glass Fawn Rectangular Tray exudes timeless glamour and is a statement piece on its own or mixed with other Metallic Glass pieces.

Rectangular Tray Dimensions: 11"L, 5.75"W Material: Glass Made in Italy Care: Handwash. In stock items will be shipped via ground shipping within 10-15 business days of placing your order. When out of stock, pre-ordered items may take up to 12 weeks to ship. Learn about our Shipping Policy. This item is subject to Return Exclusions please see our Return Policy. In stock: 105