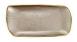

## Metallic Glass Fawn Rectangular Tray

## sku: MTC-5228F

Metallic Glass is a dynamic collection that is at once timeless and modern. With a beautiful, molten effect, each piece is rimmed in gold and instantly elevates any table setting. The Metallic Glass Fawn Rectangular Tray exudes timeless glamour and is a statement piece on its own or mixed with other Metallic Glass pieces.

Rectangular Tray Dimensions: 11"L, 5.75"W Material: Glass Made in Italy Care: Handwash. In stock items will be shipped via ground shipping within 10-15 business days of placing your order. When out of stock, pre-ordered items may take up to 12 weeks to ship. Learn about our Shipping Policy. This item is subject to Return Exclusions please see our Return Policy. In stock: 105