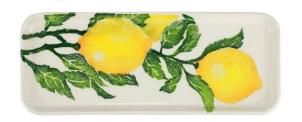

## Limoni Rectangular Tray

sku: LIM-9728

Inspired by the bountiful, robust lemons that flourish in the sunshine along the Amalfi Coast, the Limoni collection is cheerful, vibrant, and iconically Italian. The Limoni Rectangular Tray is a delightful piece that brings a lightness and zest to whatever you serve

Rectangular Tray

Dimensions: 15.75"L, 6.25"W

Material: Terra Bianca

Made in Italy

Care: We recommend using a non-fragrant/non-citrus, non-abrasive detergent on the air dry cycle (or econo heat when available).